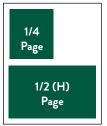

### **SIZES**

| NON-BLEED    | Do not add bleed allowance to non-bleed ads. |
|--------------|----------------------------------------------|
| FULL PAGE    | 7.5" x9.625"                                 |
| 1/2 PAGE (V) | 3.625" x9.5"                                 |
| 1/2 PAGE (H) | 7.5" x4.625"                                 |
| 1/4 PAGE     | 3.625" x4.625"                               |