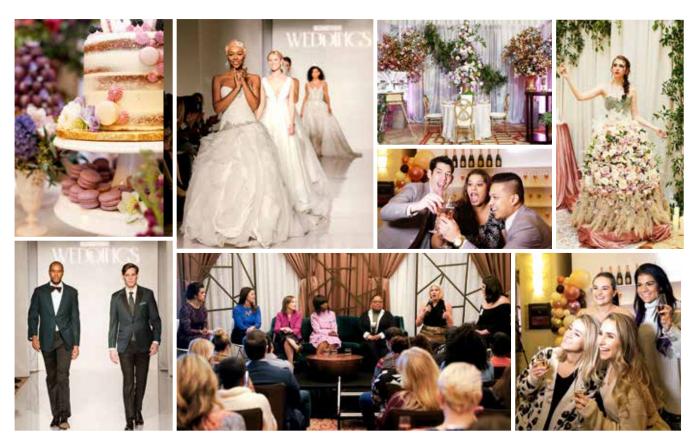

# Unveiled Bridal Showcase

#### FEBRUARY 9, 2020 | MANDARIN ORIENTAL, WASHINGTON, DC

Created for those planning a luxurious Washington wedding, Washingtonian Weddings presents its annual Unveiled showcase. This ticketed event highlights the area's best wedding vendors and attracts affluent brides and grooms from the entire region. Guests pay \$65 for full access to sample signature cocktails, delectable hors d'oeuvres, enticing cake flavors and more. In addition, they have an all-access pass to meet with Washingtonian-recommended vendors who make any dream wedding a reality. The event is capped off with a designer runway show that will showcase the latest trends in both men's and women's wedding fashion.