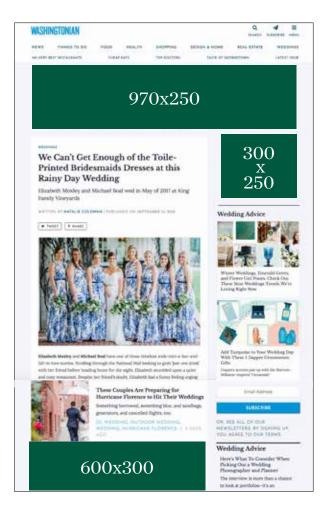

# Targeted Banner Ads

Engage with our large, loyal online readership via a schedule of banner ads targeted to the Weddings section. Washingtonian.com is designed for optimal user experience on a desktop, tablet, and mobile device.

### WEDDINGS SECTION TRAFFIC

85,000 PAGEVIEWS/MONTH

| Ad                        | Size (in pixels) | Desktop  | Mobile |
|---------------------------|------------------|----------|--------|
| Billboard                 | 970×250          | <b>.</b> |        |
| Super<br>Leaderboard      | 970×90           | *        |        |
| Half Page                 | 300x600          | *        |        |
| High-Impact<br>In-Article | 600x300          | *        |        |
| Medium<br>Rectangle       | 300×250          | *        | *      |
| Mobile<br>Leaderboard     | 320×50           |          | *      |