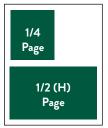

### **SIZES**

| NON-BLEED    | Do not add bleed allowance to non-bleed ads. |
|--------------|----------------------------------------------|
| FULL PAGE    | 7.5" x9.625"                                 |
| 1/2 PAGE (V) | 3.625" x9.5"                                 |
| 1/2 PAGE (H) | 7.5" x4.625"                                 |
| 1/4 PAGE     | 3.625" x4.625"                               |