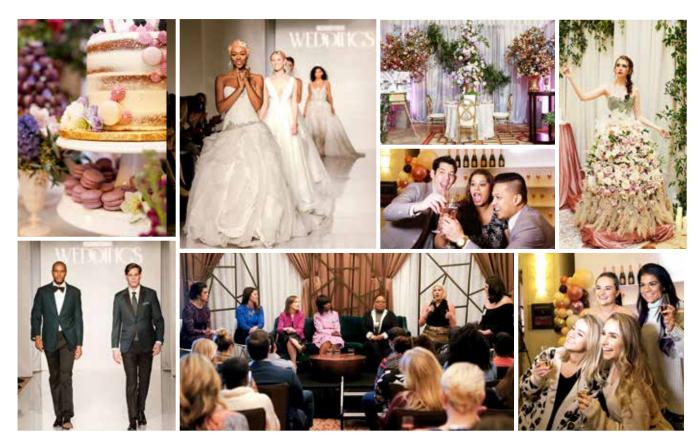

# Unveiled Bridal Showcase

#### DATE AND LOCATION: TBD

Created for those planning a luxurious Washington wedding, Washingtonian Weddings presents its annual Unveiled showcase. This ticketed event highlights the area's best wedding vendors and attracts affluent brides and grooms from the entire region. Guests pay \$65 for full access to sample signature cocktails, delectable hors d'oeuvres, enticing cake flavors and more. In addition, they have an all-access pass to meet with Washingtonian-recommended vendors who make any dream wedding a reality. The event is capped off with a designer runway show that will showcase the latest trends in both men's and women's wedding fashion.