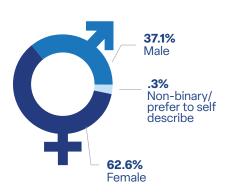

INT READERSHIP**

With an audited distribution of **92,022 copies**, *Washingtonian* reaches **368,000+ readers** every month that spend an average **1.1 hours** with each issue.

### **AVERAGE AGE:**

**54** 

35.7% are between 25-49

#### **BUSINESS LEADERS:**

Corporate Executives or higher (SVP, EVP, C-Suite, CEO, Owner/Partner): **27.7%** 

Owner/partner in a business: **19.6%**Sit on a board of directors: **17.5%** 

# AVERAGE VALUE OF INVESTMENT PORTFOLIO:

**\$1.492 Million** 



# **EDUCATION:**

**99.4%** Attended college **91.2%** Graduated from college **57.1%** Completed postgraduate

# DC

27% Live here 41.8% Work here

# **VIRGINIA**



**38.7%** Live here **33.9%** Work here

# **MARYLAND**



**27.5%** Live here **18.3%** Work here

# **MARITAL STATUS:**



# **GENDER:**



# AVERAGE HOUSEHOLD NET WORTH: \$2.157 Million

\$2 Million+: **33.9%** \$1 Million+: **55.5%**  AVERAGE HOME VALUE:

\$897,700

\$1 Million+: **28.6%** \$750,000+: **51.4%**  AVERAGE HOUSEHOLD INCOME:

\$337,500

\$250,000+: **32.8%** \$100,000+: **77.9%** \$75,000+: **87.1%** 

# PRINT ADVERTISING

Each issue of Washingtonian offers a choice of real estate advertising placements:

- Further-forward placements, positioned alongside key editorial content (see next page for a calendar of specific content/projects)
- -Or, a traditional ad section toward the rear of the magazine, tied into our signature monthly roundup of headline-worthy real estate transactions

# **Editorial-Adjacent Advertising**



**R.E. AD SECTION** SIZE (REAR) **ADJACENT** 1/6 Page \$1,395 \$1,095 \$2,595 \$2,095 1/3