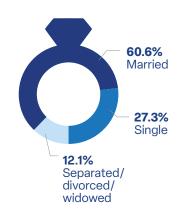

ournalism

# **PRINT READERSHIP**

With an audited distribution of **92,022 copies**, *Washingtonian* reaches **368,000+ readers** every month that spend an average **1.1 hours** with each issue.

### **AVERAGE AGE:**

**54** 

35.7% are between 25-49

#### **BUSINESS LEADERS:**

Corporate Executives or higher (SVP, EVP, C-Suite, CEO, Owner/Partner): **27.7%** 

Owner/partner in a business: **19.6%**Sit on a board of directors: **17.5%** 

# AVERAGE VALUE OF INVESTMENT PORTFOLIO:

**\$1.492 Million** 



# **EDUCATION:**

**99.4%** Attended college **91.2%** Graduated from college **57.1%** Completed postgraduate

# DC

27% Live here 41.8% Work here

# **VIRGINIA**



**38.7%** Live here **33.9%** Work here

# **MARYLAND**



**27.5%** Live here **18.3%** Work here

# **MARITAL STATUS:**



# **GENDER:**



# AVERAGE HOUSEHOLD NET WORTH: \$2.157 Million

\$2 Million+: **33.9%** \$1 Million+: **55.5%**  AVERAGE HOME VALUE:

\$897,700

\$1 Million+: **28.6%** \$750,000+: **51.4%**  AVERAGE HOUSEHOLD INCOME:

\$337,500

\$250,000+: **32.8%** \$100,000+: **77.9%** \$75,000+: **87.1%** 

# PRINT ADVERTISING

Each issue of Washingtonian offers a choice of real estate advertising placements:

- Further-forward placements, positioned alongside key editorial content (see next page for a calendar of specific content/projects)
- -Or, a traditional ad section toward the rear of the magazine, tied into our signature monthly roundup of headline-worthy real estate transactions

# **Editorial-Adjacent Advertising**



**R.E. AD SECTION** SIZE (REAR) **ADJACENT** 1/6 Page \$1,395 \$1,095 \$