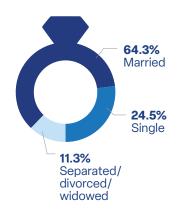

e Journalism

### PRINT READERSHIP

With an audited distribution of **90,571 copies**, *Washingtonian* reaches **362,000+ readers** every month that spend an average **1.1 hours** with each issue.

#### **AVERAGE AGE:**

**56** 

31.6% are between 35-54

#### **BUSINESS LEADERS:**

Corporate Executives or higher (SVP, EVP, C-Suite, CEO, Owner/Partner): 47.7%

Owner/partner in a business: **17.2%**Sit on a board of directors: **26.1%** 

## AVERAGE VALUE OF INVESTMENT PORTFOLIO:

\$2,558,908



#### **EDUCATION:**

99.6% Attended college 96.8% Graduated from college 63.6% Completed postgraduate

## DC

**34.9%** Live here **46.7%** Work here

#### **VIRGINIA**



**31.4%** Live here **24.4%** Work here

#### **MARYLAND**



**29.8%** Live here **16.5%** Work here

#### **MARITAL STATUS:**



#### **GENDER:**



# AVERAGE HOUSEHOLD NET WORTH: \$3,000,865

\$2 Million+: **45.5%** \$1 Million+: **64.7%**  AVERAGE HOME VALUE:

\$1,247,222

\$1 Million+: **47.3**% \$750,000+: **68.2**%

AVERAGE HOUSEHOLD INCOME:

**\$501,687** 

\$250,000+: **42.9%** \$100,000+: **87.4%** \$75,000+: **93.2%** 

\*Sources: The 2024 Circulation Verification Council Washingtonian Reader Study and 2023 CVC Publication Audit Report

## **PRINT ADVERTISING**

Each issue of Washingtonian offers a choice of real estate advertising placements:

- Further-forward placements, positioned alongside key editorial content (see next page for a calendar of specific content/projects)
- -Or, a traditional ad section toward the rear of the magazine, tied into our signature monthly roundup of headline-worthy real est