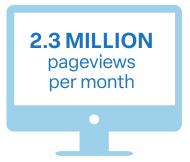

#### 1.95 MILLION

Washingtonian.com monthly unique users

of the website's traffic comes from mobile + tablet devices.