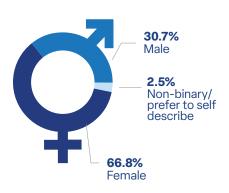

INT READERSHIP

With an audited distribution of **90,571 copies**, *Washingtonian* reaches **362,000+ readers** every month that spend an average **1.1 hours** with each issue.

#### **AVERAGE AGE:**

**56** 

31.6% are between 35-54

#### **BUSINESS LEADERS:**

Corporate Executives or higher (SVP, EVP, C-Suite, CEO, Owner/Partner): 47.7%

Owner/partner in a business: **17.2%**Sit on a board of directors: **26.1%** 

## AVERAGE VALUE OF INVESTMENT PORTFOLIO:

\$2,558,908



#### **EDUCATION:**

99.6% Attended college 96.8% Graduated from college 63.6% Completed postgraduate

## DC

**34.9%** Live here **46.7%** Work here

#### **VIRGINIA**



**31.4%** Live here **24.4%** Work here

#### **MARYLAND**



**29.8%** Live here **16.5%** Work here

#### **MARITAL STATUS:**



#### **GENDER:**



# AVERAGE HOUSEHOLD NET WORTH: \$3,000,865

\$2 Million+: **45.5%** \$1 Million+: **64.7%**  AVERAGE HOME VALUE:

\$1,247,222

\$1 Million+: **47.3**% \$750,000+: **68.2**%

AVERAGE HOUSEHOLD INCOME:

**\$501,687** 

\$250,000+: **42.9%** \$100,000+: **87.4%** \$75,000+: **93.2%** 

\*Sources: The 2024 Circulation Verification Council Washingtonian Reader Study and 2023 CVC Publication Audit Report

## **PRINT ADVERTISING**

Each issue of Washingtonian offers a choice of real estate advertising placements:

- Further-forward placements, positioned alongside key editorial content (see next page for a calendar of specific content/projects)
- -Or, a traditional ad section toward the rear of the magazine, tied into our signature monthly roundup of headline-worthy real estate transactions

##