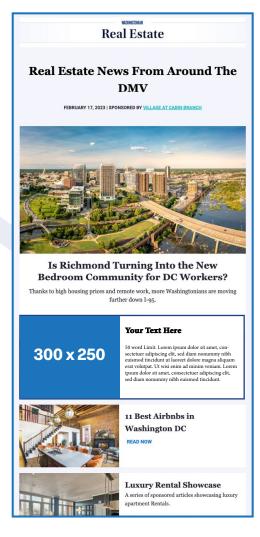

#### **REAL ESTATE + HOME NEWSLETTER**

**35,000 subscribers** Align with this popular weekly roundup of real estate content, via a banner ad, text blurb, and "sponsored by" placement. Exclusive to 1 sponsor per newsletter. **\$1,250.** 

#### BANNER ADS & SECTION/ HOMEPAGE TAKEOVERS

Reach the right readers in the right corners of the website via a savvy strategy of banners.

**CPMs from \$20; takeover pricing varies by section. Available sizes:** 970x250, 970x90, 300x600, 300x250, 600x300, 320x50 (mobile)