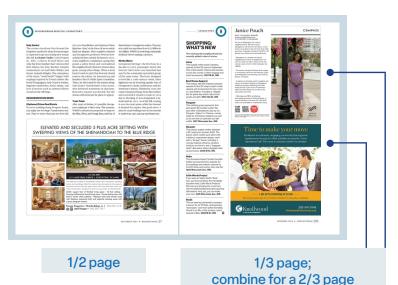

## **PRINT ADVERTISING**

Each issue of Washingtonian offers a choice of real estate advertising placements:

- Further-forward placements, positioned alongside key editorial content (see next page for a calendar of specific content/projects)
- -Or, a traditional ad section toward the rear of the magazine, tied into our signature monthly roundup of headline-worthy real estate transactions

#### **Editorial-Adjacent Advertising**

| RATES (All rates are net) |                   |                        |  |  |  |
|---------------------------|-------------------|------------------------|--|--|--|
| SIZE                      | EDIT-<br>ADJACENT | R.E. AD SECTION (REAR) |  |  |  |
| 1/6 Page                  | \$1,395           | \$1,095                |  |  |  |
| 1/3 Page                  | \$2,595           | \$2,095                |  |  |  |
| 1/2 Page                  | \$3,750           | \$3,195                |  |  |  |
| 2/3 Page                  | \$5,000           | \$4,195                |  |  |  |
| Full Page                 | \$7,295           | \$6,195                |  |  |  |
| 2-Page Spread             | \$13,950          | \$10,950               |  |  |  |
|                           |                   |                        |  |  |  |